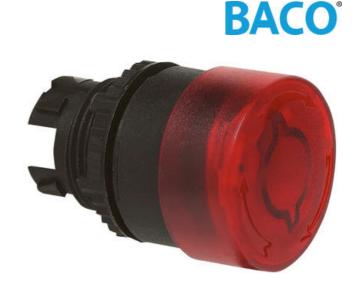

## **MUSHROOM HEADS**

Illuminated

L22EL10 MUSH-HD ILL DIA32 TURN RED

- IP66 / IP69K
- Head size Ø32mm or Ø40mm
- Pull or turn reset
- Illuminate with LED blocks

## PRODUCT DESCRIPTION

Illuminated, latching mushroom heads that mount in a 22.5mm hole with protection rating IP66 / IP69K

Available in head sizes  $\emptyset$ 32mm &  $\emptyset$ 40mm with reset options of pull & turn release.