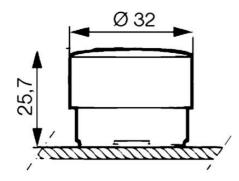

## PRODUCT DESCRIPTION

Illuminated, latching mushroom heads that mount in a 22.5mm hole with protection rating IP66 / IP69K

Available in head sizes  $\emptyset$ 32mm &  $\emptyset$ 40mm with reset options of pull & turn release.